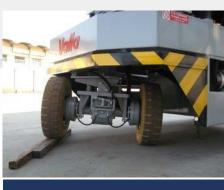

All specifications are subject to change. Consult Valla for latest specifications

Rear steering with hydraulic cylinder between chassis and traction group for great performance also on not flat surfaces