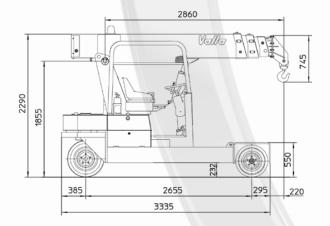

## **FEATURES**

MAX CAPACITY 7.500 kg
MAX BOOM EXTENSION 5,4 m
MAX BOOM ANGLE 52°
MIN BOOM ANGLE -4°
WEIGHT 6.100 kg
CONFORMITY 2006/42 CE; 2014/30 CE;

| CHASSIS          | 6 wheels structure made in high quality steel, with internal counterweights                                                                                                     |
|------------------|---------------------------------------------------------------------------------------------------------------------------------------------------------------------------------|
| WHEELS           | Front: n°4 superelastic wheels 21x8 – R9" Rear: n°2 superelastic wheels 6,5 – R10"                                                                                              |
| TRACTION         | Rear traction with differential axle and reduction gear, powered by electric motor DC – 8 kW                                                                                    |
| HYDRAULIC SYSTEM | Powered by electric motor DC – 5 kW maximum pressure 190 bar                                                                                                                    |
| BRAKES           | N°2 brake discs on front axle<br>N°2 brake shoes on rear axle                                                                                                                   |
| STEERING         | Rear steering with hydraulic cylinder between chassis and traction group                                                                                                        |
| воом             | Manufactured in high quality steel, composed by four elements: main boom and three telescopic hydraulic sections                                                                |
| POWER SUPPLY     | Electric                                                                                                                                                                        |
| BATTERY          | 48V - 575Ah                                                                                                                                                                     |
| BOOM'S CONTROL   | By electro-hydraulic joystick inside the cabin                                                                                                                                  |
| DRIVE CONTROL    | By pedals and steering wheel inside the cabin                                                                                                                                   |
| SAFETY SYSTEM    | Electronic load moment indicator (LMI) with display for load, boom's position and boom's angle control                                                                          |
| OPTIONALS        | Hydraulic winch, manual Jib, hydraulic Jib, radio remote control, non marking wheels, chain hoist, battery watering system, on board battery charger, carry deck, closed cabin. |