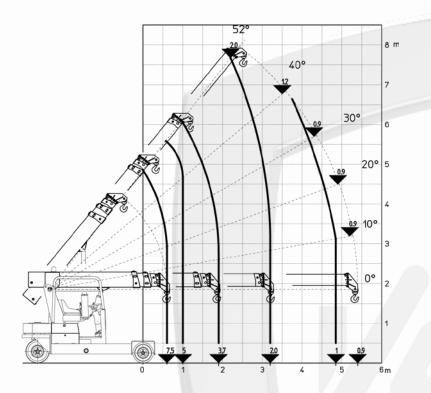

## **FEATURES**

MAX CAPACITY 7.500 kg
MAX BOOM EXTENSION 5,4 m
MAX BOOM ANGLE 52°
MIN BOOM ANGLE -4°
WEIGHT 6.100 kg
CONFORMITY 2006/42 CE; 2014/30 CE;

| CHASSIS          | 6 wheels structure made in high quality steel, with internal counterweights                                                                                                     |
|------------------|---------------------------------------------------------------------------------------------------------------------------------------------------------------------------------|
| WHEELS           | Front: n°4 superelastic wheels 21x8 – R9" Rear: n°2 superelastic wheels 6,5 – R10"                                                                                              |
| TRACTION         | Rear traction with differential axle and reduction gear, powered by electric motor DC – 8 kW                                                                                    |
| HYDRAULIC SYSTEM | Powered by electric motor DC – 5 kW maximum pressure 190 bar                                                                                                                    |
| BRAKES           | N°2 brake discs on front axle<br>N°2 brake shoes on rear axle                                                                                                                   |
| STEERING         | Rear steering with hydraulic cylinder between chassis and traction group                                                                                                        |
| воом             | Manufactured in high quality steel, composed by four elements: main boom and three telescopic hydraulic sections                                                                |
| POWER SUPPLY     | Electric                                                                                                                                                                        |
| BATTERY          | 48V - 575Ah                                                                                                                                                                     |
| BOOM'S CONTROL   | By electro-hydraulic joystick inside the cabin                                                                                                                                  |
| DRIVE CONTROL    | By pedals and steering wheel inside the cabin                                                                                                                                   |
| SAFETY SYSTEM    | Electronic load moment indicator (LMI) with display for load, boom's position and boom's angle control                                                                          |
| OPTIONALS        | Hydraulic winch, manual Jib, hydraulic Jib, radio remote control, non marking wheels, chain hoist, battery watering system, on board battery charger, carry deck, closed cabin. |