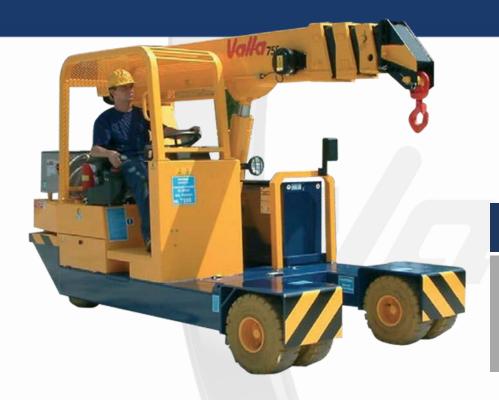

## 75 E

Ride on pick&carry crane with 7.500 kg capacity

## **FEATURES**

MAX CAPACITY 7.500 kg
MAX BOOM EXTENSION 5,4 m
MAX BOOM ANGLE 52°
MIN BOOM ANGLE -4°
WEIGHT 6.100 kg
CONFORMITY 2006/42 CE; 2014/30 CE;

| CHASSIS          | 6 wheels structure made in high quality steel, with internal counterweights                                                                                                     |
|------------------|---------------------------------------------------------------------------------------------------------------------------------------------------------------------------------|
| WHEELS           | Front: n°4 superelastic wheels 21x8 – R9" Rear: n°2 superelastic wheels 6,5 – R10"                                                                                              |
| TRACTION         | Rear traction with differential axle and reduction gear, powered by electric motor DC – 8 kW                                                                                    |
| HYDRAULIC SYSTEM | Powered by electric motor DC – 5 kW maximum pressure 190 bar                                                                                                                    |
| BRAKES           | N°2 brake discs on front axle<br>N°2 brake shoes on rear axle                                                                                                                   |
| STEERING         | Rear steering with hydraulic cylinder between chassis and traction group                                                                                                        |
| воом             | Manufactured in high quality steel, composed by four elements: main boom and three telescopic hydraulic sections                                                                |
| POWER SUPPLY     | Electric                                                                                                                                                                        |
| BATTERY          | 48V - 575Ah                                                                                                                                                                     |
| BOOM'S CONTROL   | By electro-hydraulic joystick inside the cabin                                                                                                                                  |
| DRIVE CONTROL    | By pedals and steering wheel inside the cabin                                                                                                                                   |
| SAFETY SYSTEM    | Electronic load moment indicator (LMI) with display for load, boom's position and boom's angle control                                                                          |
| OPTIONALS        | Hydraulic winch, manual Jib, hydraulic Jib, radio remote control, non marking wheels, chain hoist, battery watering system, on board battery charger, carry deck, closed cabin. |