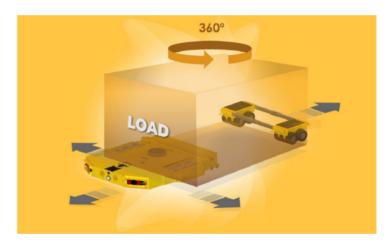

## **WORKING PRINCIPLE**

The **self-powered** trolley consists of motor driven trolley and front rotating traction car (ST-TBC) of reduced dimensions and a pair of fixed rear trolleys (CT), that perform a function similar to that of the rear axle of a truck, carrying out the displacement and the manoeuvres equivalent to this type of transport, but without limitation in **the rotation** of the tractor unit.

## DISCOVER OUR OX TBC 60T

60 Metric Ton Self Propelled Trolley

The OX TBC self-propelled trolley has a large load capacity up to 60 Tons and a very low height of 302mm, with the possibility of making complete turns of 360°. It is designed to be placed under any type of structure, machine or element and thus be able to move them, aided by a couple of rear trolleys.