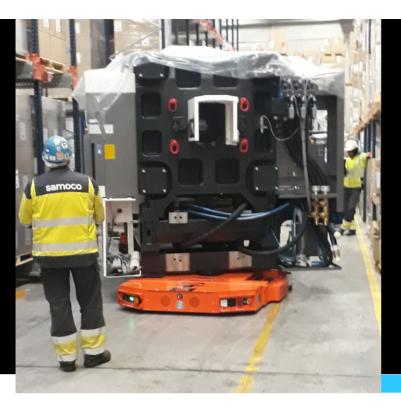

## DISCOVER OUR OX TBC 60T

60 Metric Ton Self Propelled Trolley

The OX TBC self-propelled trolley has a large load capacity up to 60 Tons and a very low height of 302mm, with the possibility of making complete turns of 360°. It is designed to be placed under any type of structure, machine or element and thus be able to move them, aided by a couple of rear trolleys.

It supports **large loads** thanks to its multiple wheels of polyamide wheels and tight diameter, mounted on a tilting system.

It has a **very low height** because it is designed to be placed under any type of structure, machine or element and thus be able to move them.