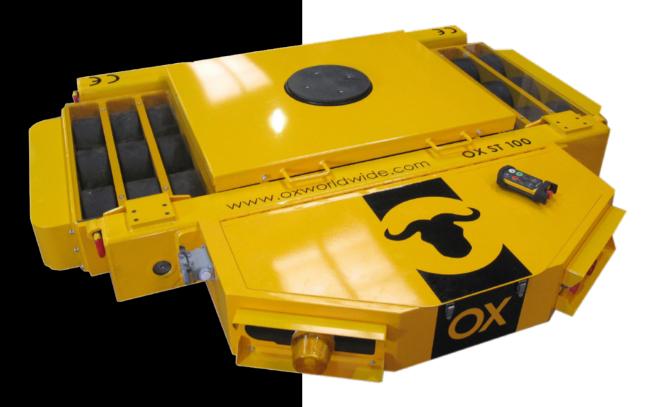

## **FEATURES**

Self propelled trolley (turn 360°)

Power: 380 VAC III 50 Hz and by battery module

Chain and pinion drive in every wheel

Main rotating hydraulic cylinder

(lift 70 mm the whole load)

Speed: 5 m/min

Polyamide wheels

Great manoeuvrability in small spaces

Suitable for rough, dusty and uneven surfaces

Remote control incorporated

Easy and intuitive to drive

## **SPECIFICATIONS**

1. OX TBC 060 three-phase trolley + batteries weight (kg): 900 | dimensions: 1880x1678x302mm 12 wheels | size wheels: 200x100mm | capacity: 30t

2. OX CT 060 rear trolleys

weight (kg): 130 pair | dimensions: (2x707)x371x302mm 12 wheels | size wheels: 200 x 100mm | capacity: 30t