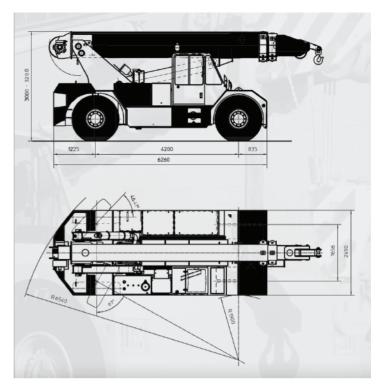

## DISCOVER OUR ORMIG 33TM E/L

A Strong And Compact

33T Electrical Crane

The Ormig 33TM E/L is a pick and carry crane at electric power for loads lifting and handling in confined spaces in industrial areas, in compliance with environmental and acoustic anti-pollution rules.

Important features are the reduced overall dimensions compared with remarkable performances. The crane has four points of wheel contact to the ground for working in the best safety conditions.

Samoco NV Vitshoekstraat 1 B-2070 Zwijndrecht +32 3 210 23 40 info@samoco.be www.samoco.be