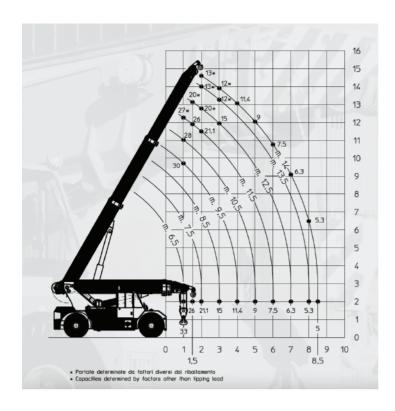

## DISCOVER OUR ORMIG 33TM E/L

A Strong And Compact

33T Electrical Crane

The Ormig 33TM E/L is a pick and carry crane at electric power for loads lifting and handling in confined spaces in industrial areas, in compliance with environmental and acoustic anti-pollution rules.

Important features are the reduced overall dimensions compared with remarkable performances. The crane has four points of wheel contact to the ground for working in the best safety conditions.

Samoco NV Vitshoekstraat 1 B-2070 Zwijndrecht +32 3 210 23 40 info@samoco.be www.samoco.be