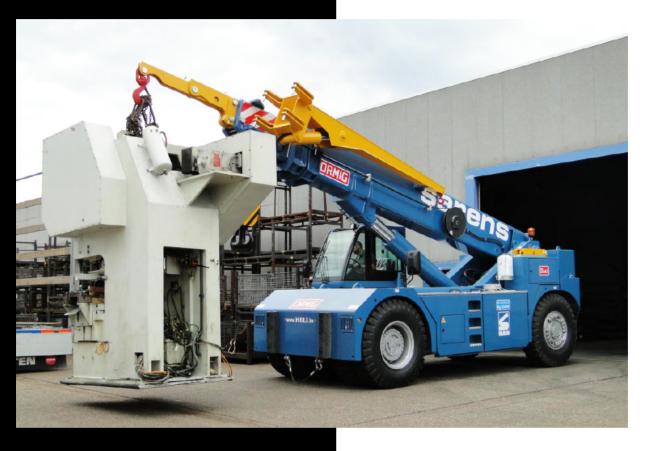

## DISCOVER OUR ORMIG 33TM E/L

A Strong And Compact

33T Electrical Crane

The Ormig 33TM E/L is a pick and carry crane at electric power for loads lifting and handling in confined spaces in industrial areas, in compliance with environmental and acoustic anti-pollution rules.

Important features are the reduced overall dimensions compared with remarkable performances. The crane has four points of wheel contact to the ground for working in the best safety conditions.

Samoco NV Vitshoekstraat 1 B-2070 Zwijndrecht +32 3 210 23 40 info@samoco.be www.samoco.be