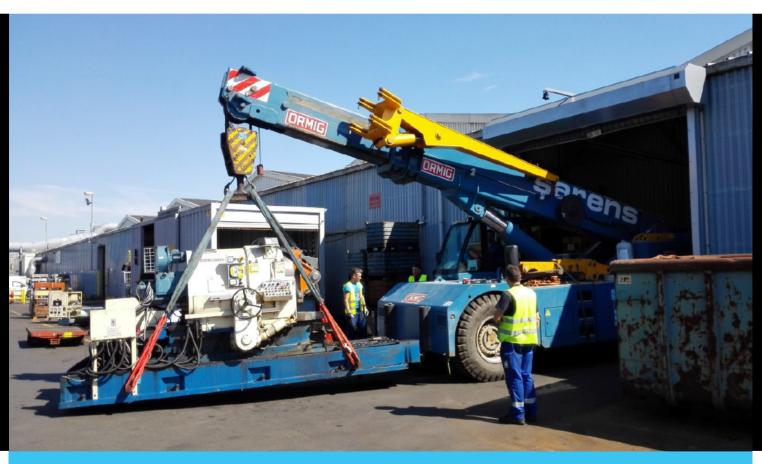

## DISCOVER OUR ORMIG 33TM E/L

A Strong And Compact

33T Electrical Crane

The Ormig 33TM E/L is a pick and carry crane at electric power for loads lifting and handling in confined spaces in industrial areas, in compliance with environmental and acoustic anti-pollution rules.

Important features are the reduced overall dimensions compared with remarkable performances. The crane has four points of wheel contact to the ground for working in the best safety conditions.

Samoco NV Vitshoekstraat 1 B-2070 Zwijndrecht +32 3 210 23 40 info@samoco.be www.samoco.be