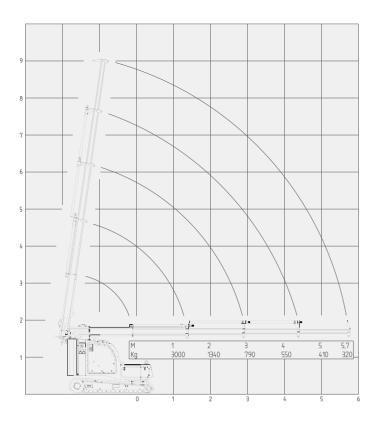

At 1 meter wide, 2.49 meters in length and with a reach of 5.7 meters, this crane can reach almost anywhere. For precise positioning, this crane can swivel to two sides by 15 degrees. The robust loading platform ensures that components can be transported quickly to the desired place

## PROPERTIES

Crane lifting moment: 5 tonnes/meter Swivel reach: 2 x 15 degrees Max. height approx. 9 m Max. reach approx. 9 m Max. reach approx. 5.7 m Max. lifting load approx. 2,700 kg Own weight approx. 2,835 kg Width 100 cm Height 180 cm Length 249 cm ATEX – 3G 11B T3 (zone 2) Rubber tracks, stainless steel conveyors