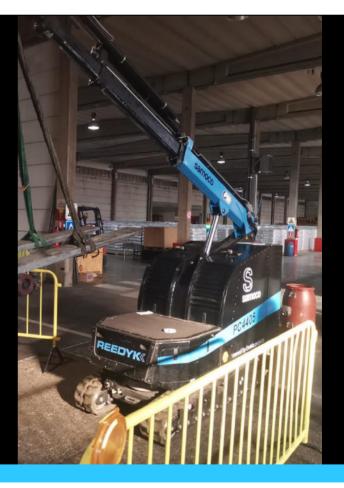

#### ON SITE QUICKLY

Once on site the crane drives itself to its destination quickly. If required, it can also be positioned using a forklift truck