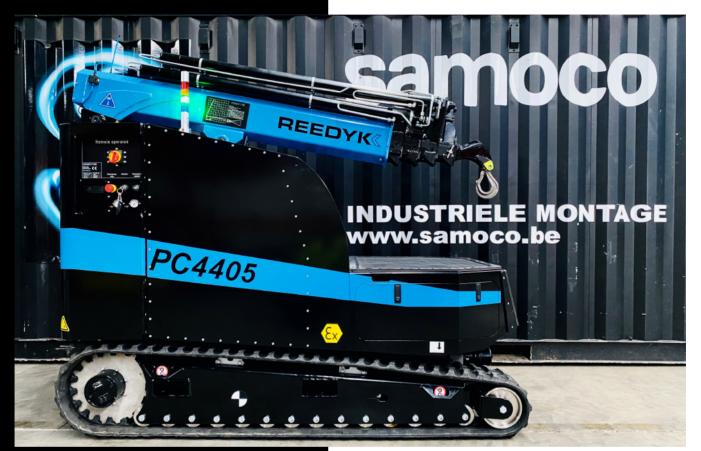

## DISCOVER OUR PC4405 EX

The 3T pick-and-carry crane for the petrochemical industry

Samoco NV

Vitshoekstraat 1 B-2070 Zwijndrecht +32 3 210 23 40 info@samoco.be www.samoco.be The PC4405EX pick and carry crane is fully battery driven and developed and constructed for use in areas containing hazardous substances in accordance with ATEX standards.

At 1 meter wide, 2.49 meters in length and with a reach of 5.7 meters, this crane can reach almost anywhere. For precise positioning, this crane can swivel to two sides by 15 degrees. The robust loading platform ensures that components can be transported quickly to the desired place

## PROPERTIES

Crane lifting moment: 5 tonnes/meter Swivel reach: 2 x 15 degrees Max. height approx. 9 m Max. reach approx. 9 m Max. reach approx. 5.7 m Max. lifting load approx. 2,700 kg Own weight approx. 2,835 kg Width 100 cm Height 180 cm Length 249 cm ATEX – 3G 11B T3 (zone 2) Rubber tracks, stainless steel conveyors